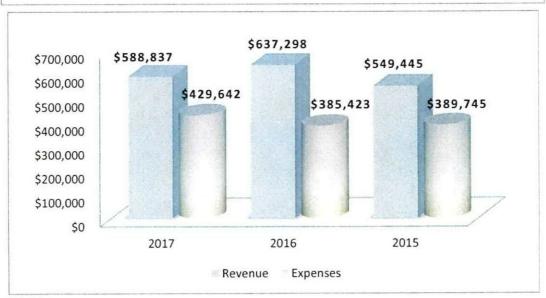

Josh Adams thanked the Council for their time.

ान्ड

<u>2016-2017 Audit Report:</u> Auditor Matt Regan presented the audit. He noted the great financial professionals working for the city. He praised the City for following the rules for accounting reporting. Internal controls are very good. The budget process was compliant. Minutes are posted on the website. The treasurer has a bond, as well as the council members. There were no reportable findings in his audit. He reviewed the revenues and expenses in the form of pie charts and answered questions.

Elaine Thatcher asked if the chart included cash on hand. Mr. Regan explained it's not shown, but discussed how it related.

Mr. Regan commended the City on how well they are doing financially and offered assistance throughout the year, if needed. He suggested that each council member be involved when approving expenses, ask questions and compare figures. Councilmember Clausen asked Mr. Regan if he had any recommendations, based on what he sees in other cities. Mr. Regan said FD Grover is doing an excellent job. There are always some estimates and assumptions, but the City is doing good on allocating. Councilmember Smith asked about the reports and standards. Mr. Regan said the reports he uses are specific for governments.