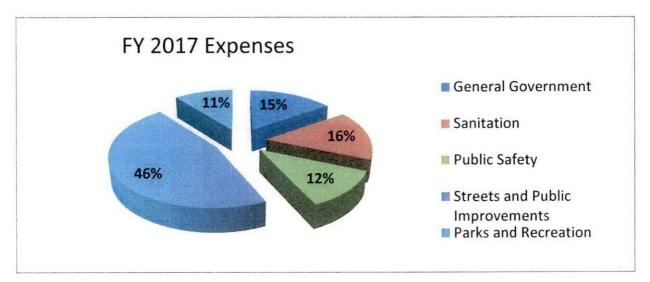

Josh Adams thanked the Council for their time.

ान्ड

<u>2016-2017 Audit Report:</u> Auditor Matt Regan presented the audit. He noted the great financial professionals working for the city. He praised the City for following the rules for accounting reporting. Internal controls are very good. The budget process was compliant. Minutes are posted on the website. The treasurer has a bond, as well as the council members. There were no reportable findings in his audit. He reviewed the revenues and expenses in the form of pie charts and answered questions.

Elaine Thatcher asked if the chart included cash on hand. Mr. Regan explained it's not shown, but discussed how it related.

Mr. Regan commended the City on how well they are doing financially and offered assistance throughout the year, if needed. He suggested that each council member be involved when approving expenses, ask questions and compare figures. Councilmember Clausen asked Mr. Regan if he had any recommendations, based on what he sees in other cities. Mr. Regan said FD Grover is doing an excellent job. There are always some estimates and assumptions, but the City is doing good on allocating. Councilmember Smith asked about the reports and standards. Mr. Regan said the reports he uses are specific for governments.