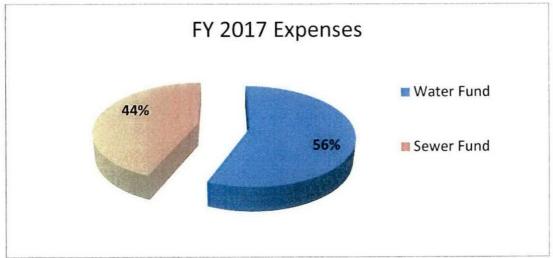

Josh Adams thanked the Council for their time.

ान्ड

<u>2016-2017 Audit Report:</u> Auditor Matt Regan presented the audit. He noted the great financial professionals working for the city. He praised the City for following the rules for accounting reporting. Internal controls are very good. The budget process was compliant. Minutes are posted on the website. The treasurer has a bond, as well as the council members. There were no reportable findings in his audit. He reviewed the revenues and expenses in the form of pie charts and answered questions.

Elaine Thatcher asked if the chart included cash on hand. Mr. Regan explained it's not shown, but discussed how it related.

Mr. Regan commended the City on how well they are doing financially and offered assistance throughout the year, if needed. He suggested that each council member be involved when approving expenses, ask questions and compare figures. Councilmember Clausen asked Mr. Regan if he had any recommendations, based on what he sees in other cities. Mr. Regan said FD Grover is doing an excellent job. There are always some estimates and assumptions, but the City is doing good on allocating. Councilmember Smith asked about the reports and standards. Mr. Regan said the reports he uses are specific for governments.