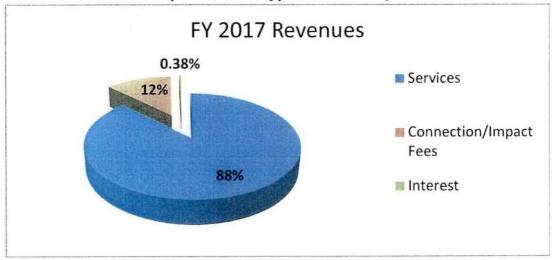

Josh Adams thanked the Council for their time.

ान्ड

<u>2016-2017 Audit Report:</u> Auditor Matt Regan presented the audit. He noted the great financial professionals working for the city. He praised the City for following the rules for accounting reporting. Internal controls are very good. The budget process was compliant. Minutes are posted on the website. The treasurer has a bond, as well as the council members. There were no reportable findings in his audit. He reviewed the revenues and expenses in the form of pie charts and answered questions.

Elaine Thatcher asked if the chart included cash on hand. Mr. Regan explained it's not shown, but discussed how it related.

Mr. Regan commended the City on how well they are doing financially and offered assistance throughout the year, if needed. He suggested that each council member be involved when approving expenses, ask questions and compare figures. Councilmember Clausen asked Mr. Regan if he had any recommendations, based on what he sees in other cities. Mr. Regan said FD Grover is doing an excellent job. There are always some estimates and assumptions, but the City is doing good on allocating. Councilmember Smith asked about the reports and standards. Mr. Regan said the reports he uses are specific for governments.