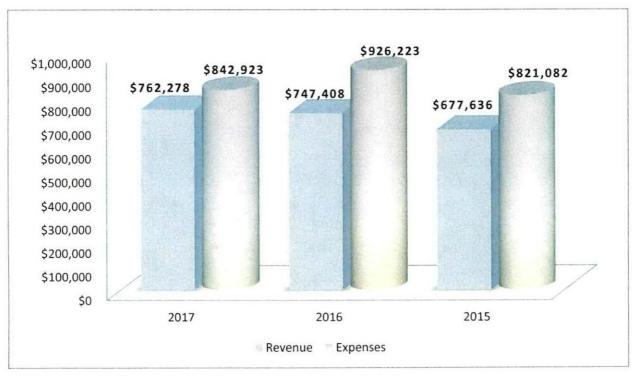

Josh Adams thanked the Council for their time.

ान्ड

<u>2016-2017 Audit Report:</u> Auditor Matt Regan presented the audit. He noted the great financial professionals working for the city. He praised the City for following the rules for accounting reporting. Internal controls are very good. The budget process was compliant. Minutes are posted on the website. The treasurer has a bond, as well as the council members. There were no reportable findings in his audit. He reviewed the revenues and expenses in the form of pie charts and answered questions.

Elaine Thatcher asked if the chart included cash on hand. Mr. Regan explained it's not shown, but discussed how it related.

Mr. Regan commended the City on how well they are doing financially and offered assistance throughout the year, if needed. He suggested that each council member be involved when approving expenses, ask questions and compare figures. Councilmember Clausen asked Mr. Regan if he had any recommendations, based on what he sees in other cities. Mr. Regan said FD Grover is doing an excellent job. There are always some estimates and assumptions, but the City is doing good on allocating. Councilmember Smith asked about the reports and standards. Mr. Regan said the reports he uses are specific for governments.