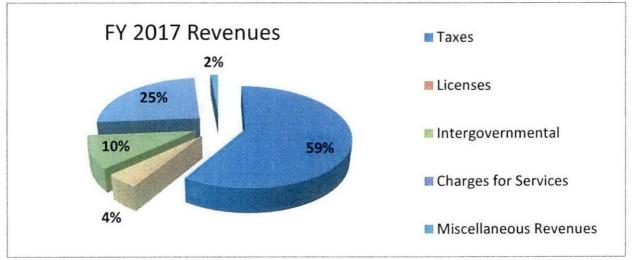

Josh Adams thanked the Council for their time.

ान्ड

<u>2016-2017 Audit Report:</u> Auditor Matt Regan presented the audit. He noted the great financial professionals working for the city. He praised the City for following the rules for accounting reporting. Internal controls are very good. The budget process was compliant. Minutes are posted on the website. The treasurer has a bond, as well as the council members. There were no reportable findings in his audit. He reviewed the revenues and expenses in the form of pie charts and answered questions.

Elaine Thatcher asked if the chart included cash on hand. Mr. Regan explained it's not shown, but discussed how it related.

Mr. Regan commended the City on how well they are doing financially and offered assistance throughout the year, if needed. He suggested that each council member be involved when approving expenses, ask questions and compare figures. Councilmember Clausen asked Mr. Regan if he had any recommendations, based on what he sees in other cities. Mr. Regan said FD Grover is doing an excellent job. There are always some estimates and assumptions, but the City is doing good on allocating. Councilmember Smith asked about the reports and standards. Mr. Regan said the reports he uses are specific for governments.