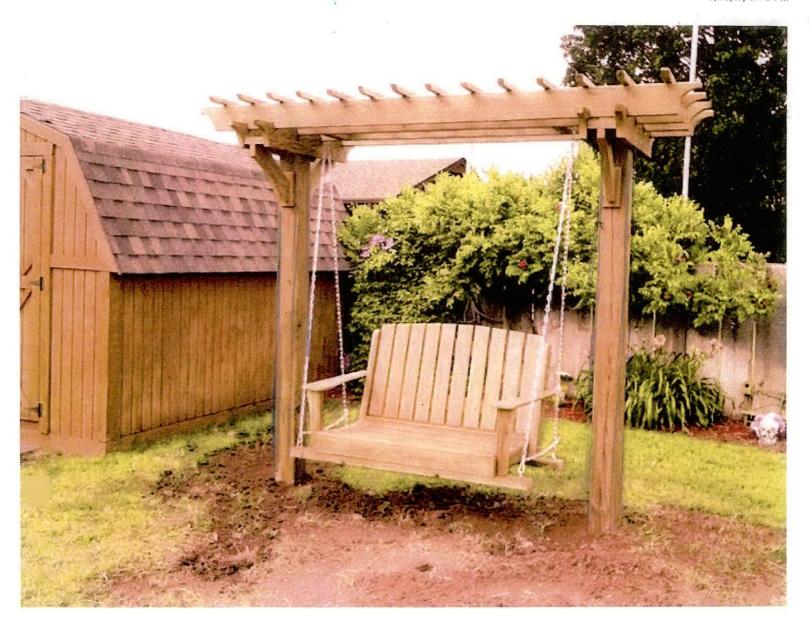

process. He is installing a bench swing, which would hold two or three people, on the east side of the path at the east entrance. He showed some sketches of what it will look like. The materials have been donated by the Friends of Ryan's Place so there won't be any cost to the community. The frame has already been installed and he hopes to pour concrete tomorrow. Councilmember Wilson would like to look at the space and then call him back.