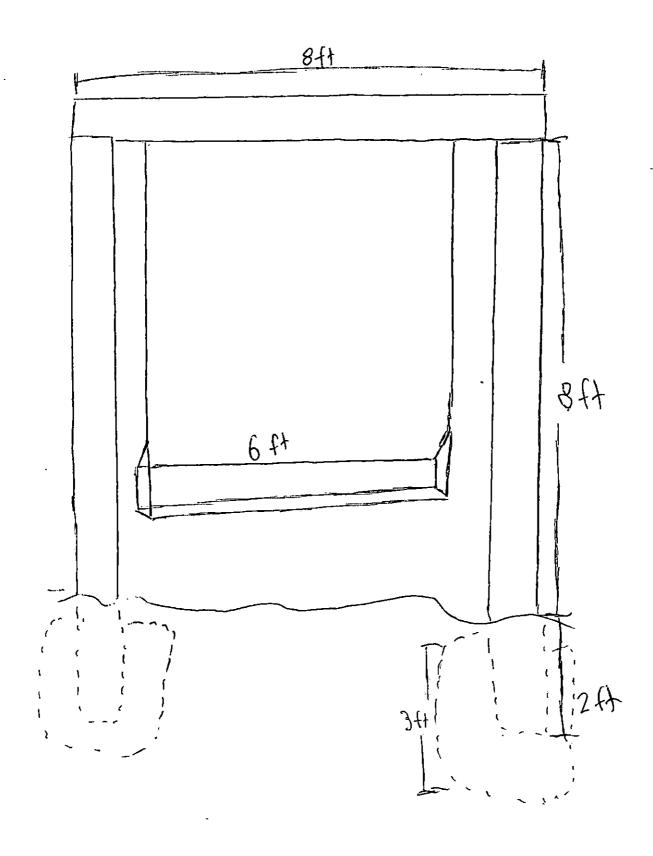

process. He is installing a bench swing, which would hold two or three people, on the east side of the path at the east entrance. He showed some sketches of what it will look like. The materials have been donated by the Friends of Ryan's Place so there won't be any cost to the community. The frame has already been installed and he hopes to pour concrete tomorrow. Councilmember Wilson would like to look at the space and then call him back.