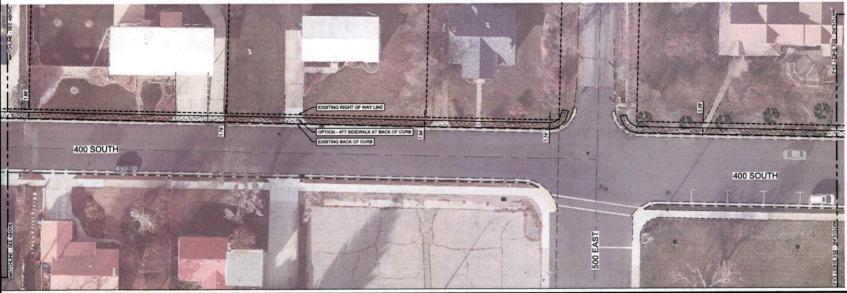

Discuss 400 South Sidewalk Options and a Plan to Move Forward: Councilmember Glover gave an overview of the sidewalk options. He said he had talked with residents to get their input. He hoped, as a city council, they have learned the importance of communication on these types of projects going forward. The city standard on this road would be to provide a sidewalk detached from the curb and gutter with a park strip to meet the city's planting strip code. This would require property acquisitions. The pros to this would be that it would match the city standard, the residents would be allowed to have mailboxes in their park strips, as well as trees and other landscaping. The cons would consist of most residents oppose it and grading issues on the Steve and David Thunell homes. It would require removal of most of Steve's driveway back to his garage and David's retaining wall. He has met with most property owners, and they prefer the 4-foot sidewalk on back of curb. The post office has said they won't deliver to mailboxes in this situation. However, gang boxes could be installed on each block. This option would not require the city to purchase any right of ways. He recommended this option which should be able to fall under the current budget. They had budgeted for right of way acquisition and improvements.

Discussion was held on the cost. Mayor Thompson said capital projects showed \$70,000 for the project and \$65,000 for property acquisition plus and additional \$45,000. He felt the numbers were a little high since it was based off the park strip plan. He rediscussed some of the issues they were looking

at, including safety, speed, and cost. One of the driving forces for him was making the situation right for residents. Some of them had paid for their sidewalk, which was removed by the city without their permission. In tallying the present resident's opinions of the evening. Six were in favor and two against. There are less on the west block that want the sidewalk and more on the east side in favor.

Councilmember Milbank asked if the installation could be done in two projects, or not do the west block. Councilmember Glover suggesting doing both blocks at the same time to save on mobilization cost.

Councilmember Mathews asked why the sidewalk was removed. Councilmember Glover explained that the road project wouldn't work with the elevation of the current sidewalk.

Councilmember Glover was less concerned about the removal of snow for the residents. He felt neighbors would help each other out. Before the meeting, he was leaning toward only doing the east block, but after hearing from Mr. McEntire he now supports doing sidewalk on both blocks.

Councilmember Mathews asked if residents are liable for snow removal. Councilmember Glover answered that the code requires residents to take care of cleaning their sidewalks within a reasonable time frame.

Councilmember Wright asked how they would get away with not following city standards. Councilmember Glover said he would never go against the right of way code in new development. However, this situation puts them in a position of retrofitting the current infrastructure. He thinks a certain exception can be made for existing conditions based on the topography, existing trees, homes, and driveways. He felt these items should have some consideration.

Councilmember Wright brought up going against the code again. Councilmember Glover said it would be okay because the Council had the final say and the support of the city engineer. He explained dimensions and pointed out that the Saddlerock curb and gutter went against code at the time they were installed. Mr. Wright pointed out that just because something is done wrong doesn't mean they can keep doing it wrong. Mr. Grover said the 400 South situation had an existing condition where they are improving safety.

PWD Nelson informed he has been reading a book put out by the Utah League, which said cities should follow their ordinances.

Mayor Thompson agreed they need to look at and follow the city code design standards. The city engineer has expressed support for a sidewalk against curb if the council supports it.

Councilmember Glover said they aren't recommending changing the concrete specification, just the location of the sidewalk.

Councilmember Wright suggested they investigate it more.

Cindy Schaub asked why there was no park strip on 600 East on the park block. PWD Nelson said that situation was what caused the post office to say no more. He said 600 East is not a collector road and the irrigation ditch made it a different situation. He informed this is a bad area when they remove snow because it ends up on the sidewalk and stays there until the end of winter.

Mayor Thompson read from code, which said the standard is what the city engineer provides. Councilmember Wright didn't agree with his interpretation. He felt it said, the written standards and specifications are provided by the city engineer, not that he gets to have free reign on what they are.

Mayor Thompson found and read, "Sidewalks shall be provided on both sides of the street where possible. Sidewalks shall be placed on one side of the street if terrain or other topographical features warrant such and if approved by the city. Under all circumstances at least one sidewalk will be required on all public streets." He continued discussing the sidewalk dimensions in 11-6 of the code.

Councilmember Gallup said years ago the city installed sidewalk in front of her home with a parking strip, which moved the sidewalk closer to her home. She supported a 4-foot sidewalk along the curb for the 400 South residents.

Councilmember Glover said the city standard is the ideal moving forward. Sometimes there are constraints to work around, and they need to come up with the best decision for that situation. The residents want it on back of curb. To install a park strip will cause substantial impacts and headaches. He suggested looking at the big picture. The council has the flexibility to adjust and go forward as needed, while still holding future applicants to the current standard.

Councilmember Wright wanted them to make sure they were on solid ground for varying from the standard.

Mayor Thompson said they didn't need to decide tonight. He suggested they do more research in the code and design standards.

Heather Lehnig asked if the sidewalk attached to curb would pass ADA since the angle would be different. Councilmember Glover said, as a licensed engineer, that an ADA ramp can be attached at a corner with a sidewalk attached to curb. The mayor said the engineer wouldn't put together a design with his name on it if it didn't comply with ADA. Steve Thunell informed that the city engineer said there are ADA exceptions for driveways.

Councilmember Milbank agreed they need to be careful not to violate the city's ordinance. He supported doing more research. Otherwise, he would support the sidewalk on back of curb.

Mayor Thompson reminded he is going to go into negotiations on the Chugg property and will fight for what is best for River Heights. But he needs to go into it with credibility. He said the city code should be their guide, as well as listening to residents before making their decision.

Councilmember Glover will follow up with a cost estimate for the 4-foot sidewalk, attached to curb on both blocks. He will put the information in the Drive. Mayor Thompson will review the city code and come with a detailed report breaking down the code and standards.

Councilmember Milbank asked if 400 South had been designated as a collector road. He was told the General Plan had not been adopted yet, so there was a likelihood that the designation could be changed. They were waiting for a traffic study to help make their decision, which should be done soon.

Mayor Thompson expressed gratitude for the public coming out and giving their opinions. He said he would struggle with adding a park strip and sidewalk because of how much yard it would take away from current residents.