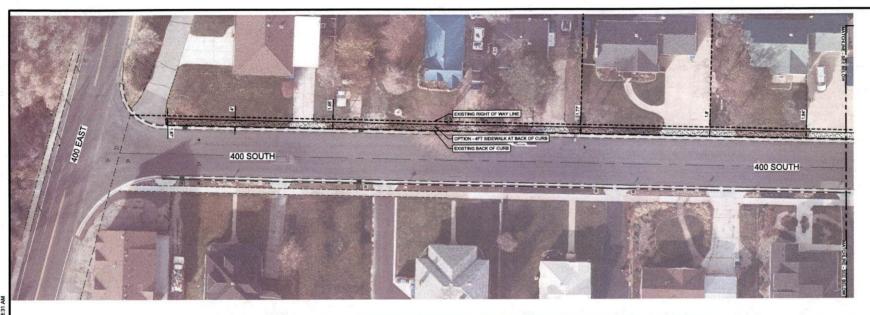

Discuss 400 South Sidewalk Options and a Plan to Move Forward: Councilmember Glover gave an overview of the sidewalk options. He said he had talked with residents to get their input. He hoped, as a city council, they have learned the importance of communication on these types of projects going forward. The city standard on this road would be to provide a sidewalk detached from the curb and gutter with a park strip to meet the city's planting strip code. This would require property acquisitions. The pros to this would be that it would match the city standard, the residents would be allowed to have mailboxes in their park strips, as well as trees and other landscaping. The cons would consist of most residents oppose it and grading issues on the Steve and David Thunell homes. It would require removal of most of Steve's driveway back to his garage and David's retaining wall. He has met with most property owners, and they prefer the 4-foot sidewalk on back of curb. The post office has said they won't deliver to mailboxes in this situation. However, gang boxes could be installed on each block. This option would not require the city to purchase any right of ways. He recommended this option which should be able to fall under the current budget. They had budgeted for right of way acquisition and improvements.

Discussion was held on the cost. Mayor Thompson said capital projects showed \$70,000 for the project and \$65,000 for property acquisition plus and additional \$45,000. He felt the numbers were a little high since it was based off the park strip plan. He rediscussed some of the issues they were looking

at, including safety, speed, and cost. One of the driving forces for him was making the situation right for residents. Some of them had paid for their sidewalk, which was removed by the city without their permission. In tallying the present resident's opinions of the evening. Six were in favor and two against. There are less on the west block that want the sidewalk and more on the east side in favor.

Councilmember Milbank asked if the installation could be done in two projects, or not do the west block. Councilmember Glover suggesting doing both blocks at the same time to save on mobilization cost.

Councilmember Mathews asked why the sidewalk was removed. Councilmember Glover explained that the road project wouldn't work with the elevation of the current sidewalk.

Councilmember Glover was less concerned about the removal of snow for the residents. He felt neighbors would help each other out. Before the meeting, he was leaning toward only doing the east block, but after hearing from Mr. McEntire he now supports doing sidewalk on both blocks.

Councilmember Mathews asked if residents are liable for snow removal. Councilmember Glover answered that the code requires residents to take care of cleaning their sidewalks within a reasonable time frame.

Councilmember Wright asked how they would get away with not following city standards. Councilmember Glover said he would never go against the right of way code in new development. However, this situation puts them in a position of retrofitting the current infrastructure. He thinks a certain exception can be made for existing conditions based on the topography, existing trees, homes, and driveways. He felt these items should have some consideration.

Councilmember Wright brought up going against the code again. Councilmember Glover said it would be okay because the Council had the final say and the support of the city engineer. He explained dimensions and pointed out that the Saddlerock curb and gutter went against code at the time they were installed. Mr. Wright pointed out that just because something is done wrong doesn't mean they can keep doing it wrong. Mr. Grover said the 400 South situation had an existing condition where they are improving safety.

PWD Nelson informed he has been reading a book put out by the Utah League, which said cities should follow their ordinances.

Mayor Thompson agreed they need to look at and follow the city code design standards. The city engineer has expressed support for a sidewalk against curb if the council supports it.

Councilmember Glover said they aren't recommending changing the concrete specification, just the location of the sidewalk.

Councilmember Wright suggested they investigate it more.

Cindy Schaub asked why there was no park strip on 600 East on the park block. PWD Nelson said that situation was what caused the post office to say no more. He said 600 East is not a collector road and the irrigation ditch made it a different situation. He informed this is a bad area when they remove snow because it ends up on the sidewalk and stays there until the end of winter.

Mayor Thompson read from code, which said the standard is what the city engineer provides. Councilmember Wright didn't agree with his interpretation. He felt it said, the written standards and specifications are provided by the city engineer, not that he gets to have free reign on what they are.

Mayor Thompson found and read, "Sidewalks shall be provided on both sides of the street where possible. Sidewalks shall be placed on one side of the street if terrain or other topographical features warrant such and if approved by the city. Under all circumstances at least one sidewalk will be required on all public streets." He continued discussing the sidewalk dimensions in 11-6 of the code.

Councilmember Gallup said years ago the city installed sidewalk in front of her home with a parking strip, which moved the sidewalk closer to her home. She supported a 4-foot sidewalk along the curb for the 400 South residents.

Councilmember Glover said the city standard is the ideal moving forward. Sometimes there are constraints to work around, and they need to come up with the best decision for that situation. The residents want it on back of curb. To install a park strip will cause substantial impacts and headaches. He suggested looking at the big picture. The council has the flexibility to adjust and go forward as needed, while still holding future applicants to the current standard.

Councilmember Wright wanted them to make sure they were on solid ground for varying from the standard.

Mayor Thompson said they didn't need to decide tonight. He suggested they do more research in the code and design standards.

Heather Lehnig asked if the sidewalk attached to curb would pass ADA since the angle would be different. Councilmember Glover said, as a licensed engineer, that an ADA ramp can be attached at a corner with a sidewalk attached to curb. The mayor said the engineer wouldn't put together a design with his name on it if it didn't comply with ADA. Steve Thunell informed that the city engineer said there are ADA exceptions for driveways.

Councilmember Milbank agreed they need to be careful not to violate the city's ordinance. He supported doing more research. Otherwise, he would support the sidewalk on back of curb.

Mayor Thompson reminded he is going to go into negotiations on the Chugg property and will fight for what is best for River Heights. But he needs to go into it with credibility. He said the city code should be their guide, as well as listening to residents before making their decision.

Councilmember Glover will follow up with a cost estimate for the 4-foot sidewalk, attached to curb on both blocks. He will put the information in the Drive. Mayor Thompson will review the city code and come with a detailed report breaking down the code and standards.

Councilmember Milbank asked if 400 South had been designated as a collector road. He was told the General Plan had not been adopted yet, so there was a likelihood that the designation could be changed. They were waiting for a traffic study to help make their decision, which should be done soon.

Mayor Thompson expressed gratitude for the public coming out and giving their opinions. He said he would struggle with adding a park strip and sidewalk because of how much yard it would take away from current residents.