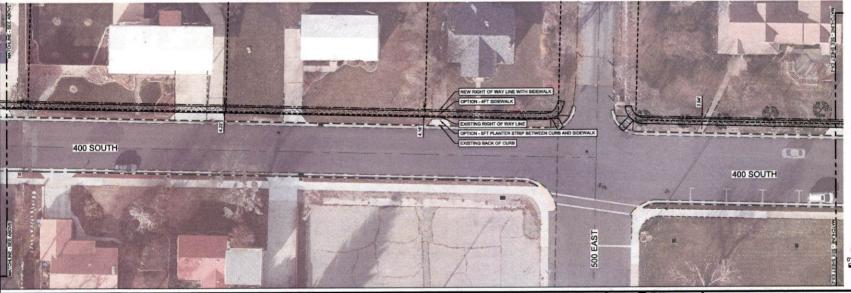

Discuss 400 South Sidewalk Options and a Plan to Move Forward: Councilmember Glover gave an overview of the sidewalk options. He said he had talked with residents to get their input. He hoped, as a city council, they have learned the importance of communication on these types of projects going forward. The city standard on this road would be to provide a sidewalk detached from the curb and gutter with a park strip to meet the city's planting strip code. This would require property acquisitions. The pros to this would be that it would match the city standard, the residents would be allowed to have mailboxes in their park strips, as well as trees and other landscaping. The cons would consist of most residents oppose it and grading issues on the Steve and David Thunell homes. It would require removal of most of Steve's driveway back to his garage and David's retaining wall. He has met with most property owners, and they prefer the 4-foot sidewalk on back of curb. The post office has said they won't deliver to mailboxes in this situation. However, gang boxes could be installed on each block. This option would not require the city to purchase any right of ways. He recommended this option which should be able to fall under the current budget. They had budgeted for right of way acquisition and improvements.

Discussion was held on the cost. Mayor Thompson said capital projects showed \$70,000 for the project and \$65,000 for property acquisition plus and additional \$45,000. He felt the numbers were a little high since it was based off the park strip plan. He rediscussed some of the issues they were looking

at, including safety, speed, and cost. One of the driving forces for him was making the situation right for residents. Some of them had paid for their sidewalk, which was removed by the city without their permission. In tallying the present resident's opinions of the evening. Six were in favor and two against. There are less on the west block that want the sidewalk and more on the east side in favor.

Mayor Thompson found and read, "Sidewalks shall be provided on both sides of the street where possible. Sidewalks shall be placed on one side of the street if terrain or other topographical features warrant such and if approved by the city. Under all circumstances at least one sidewalk will be required on all public streets." He continued discussing the sidewalk dimensions in 11-6 of the code.

Councilmember Gallup said years ago the city installed sidewalk in front of her home with a parking strip, which moved the sidewalk closer to her home. She supported a 4-foot sidewalk along the curb for the 400 South residents.

Councilmember Glover said the city standard is the ideal moving forward. Sometimes there are constraints to work around, and they need to come up with the best decision for that situation. The residents want it on back of curb. To install a park strip will cause substantial impacts and headaches. He suggested looking at the big picture. The council has the flexibility to adjust and go forward as needed, while still holding future applicants to the current standard.