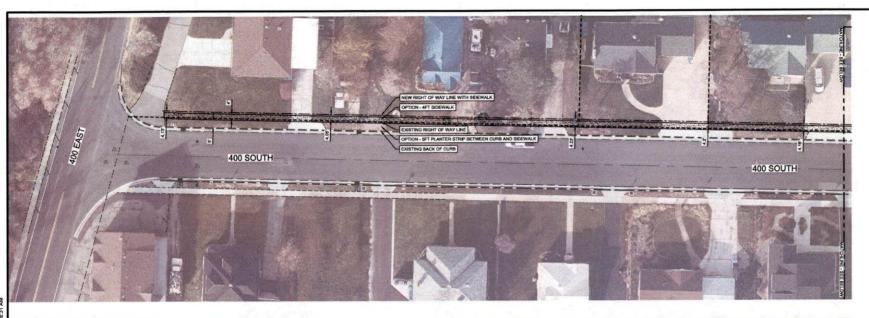

Discuss 400 South Sidewalk Options and a Plan to Move Forward: Councilmember Glover gave an overview of the sidewalk options. He said he had talked with residents to get their input. He hoped, as a city council, they have learned the importance of communication on these types of projects going forward. The city standard on this road would be to provide a sidewalk detached from the curb and gutter with a park strip to meet the city's planting strip code. This would require property acquisitions. The pros to this would be that it would match the city standard, the residents would be allowed to have mailboxes in their park strips, as well as trees and other landscaping. The cons would consist of most residents oppose it and grading issues on the Steve and David Thunell homes. It would require removal of most of Steve's driveway back to his garage and David's retaining wall. He has met with most property owners, and they prefer the 4-foot sidewalk on back of curb. The post office has said they won't deliver to mailboxes in this situation. However, gang boxes could be installed on each block. This option would not require the city to purchase any right of ways. He recommended this option which should be able to fall under the current budget. They had budgeted for right of way acquisition and improvements.

Discussion was held on the cost. Mayor Thompson said capital projects showed \$70,000 for the project and \$65,000 for property acquisition plus and additional \$45,000. He felt the numbers were a little high since it was based off the park strip plan. He rediscussed some of the issues they were looking

at, including safety, speed, and cost. One of the driving forces for him was making the situation right for residents. Some of them had paid for their sidewalk, which was removed by the city without their permission. In tallying the present resident's opinions of the evening. Six were in favor and two against. There are less on the west block that want the sidewalk and more on the east side in favor.

Mayor Thompson found and read, "Sidewalks shall be provided on both sides of the street where possible. Sidewalks shall be placed on one side of the street if terrain or other topographical features warrant such and if approved by the city. Under all circumstances at least one sidewalk will be required on all public streets." He continued discussing the sidewalk dimensions in 11-6 of the code.

Councilmember Gallup said years ago the city installed sidewalk in front of her home with a parking strip, which moved the sidewalk closer to her home. She supported a 4-foot sidewalk along the curb for the 400 South residents.

Councilmember Glover said the city standard is the ideal moving forward. Sometimes there are constraints to work around, and they need to come up with the best decision for that situation. The residents want it on back of curb. To install a park strip will cause substantial impacts and headaches. He suggested looking at the big picture. The council has the flexibility to adjust and go forward as needed, while still holding future applicants to the current standard.